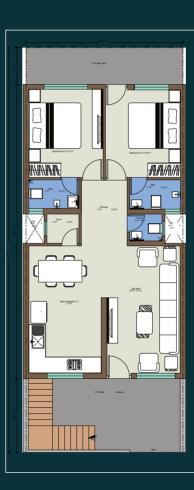

his new world of conveniences shall make your life more comfortable

Thoughtfully-designed residences and a society that ensures a healthy and care-free life.

Type A Home has 3 Bedrooms with 3 Attached Bathrooms.

#### Amenities





4 Underground Electricity



🛕 Children's Play Area



#### *Type A - 750 Sq.Ft* (Ground Floor )





#### Type A - 490 Sq.Ft (First Floor)







#### the HOME (TYPE B - 775 Sq. Ft)

Because Extraordinary Spaces Means extra delight.

#### Amenities

Our Homes have been designed to make your living experience one that spells out elegance and exquisiteness. Thoughtfully planned and aesthetically designed, step into homes that are ever-welcoming.





**4** Underground Electricity



Children's Play Area







#### *Type B - 775 Sq.Ft* (Ground Floor)











Our Homes are designed with best precision. We have created this beautiful house while keeping day to day requirements of our customers.

With a wide range of amenities which are provided in our house we are 100% sure that our customers would love it.

#### Amenities

Drainage

🞘 Water Supply

🖍 Children's Play Area

#### *The Home - Type C - 975 Sq.Ft* (Ground Floor)

4 Underground Electricity

🟥 Underground Water Tanker

## KESHAV DARSHAN

hitects | Interior Designers | Vest 9527225620 | I

#### WWW.RITIPROPERTIES.COM 9033001535



#### VARSAMEDI