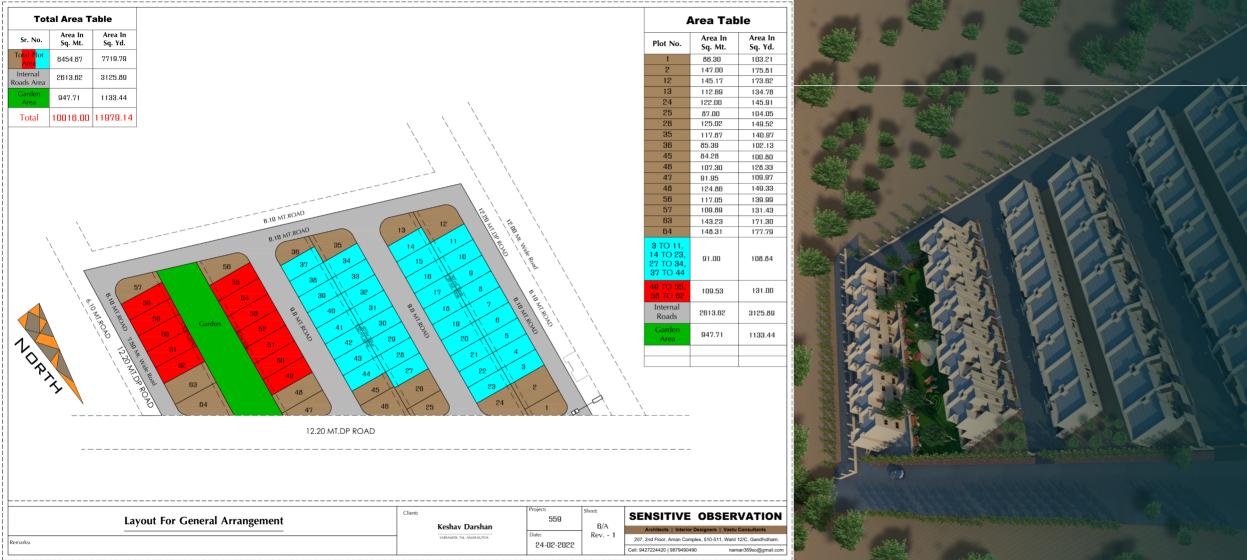

# 448

#### KESHAV DARSHAN Varsamedi, Gujarat



#### the ENTERANCE

Discover a world of conveniences within your reach, a new lifestyle of unmatched quality and value; ideally situated in Varsamedi. Come discover the home of happiness, come home to new life.



#### the LAYOUT

#### Amenities



Drainage



4 Underground Electricity



Water Supply



🖍 Children's Play Area



🟥 Underground Water Tanker



#### the LOCATION

A peaceful location for your Home! Location means more conveniences nestled in the residential area of Varsamedi. Keshav Darshan enjoys an environment with easy connectivity to schools, offices, commercial complexes, healthcare establishments, restaurants, and hotels.

### 448 Varsamedi

The location is positively charged with all the necessities well ensuring that residents don't have to go too far for anything. Even if they have to travel, Keshav Darshan is well connected to the Highway



Scan Code



#### The KESHAV DARSHARN OFFICE

Fusce in nisl vitae massa venenatis rhoncus. Praesent orci velit, lobortis eget, suscipi