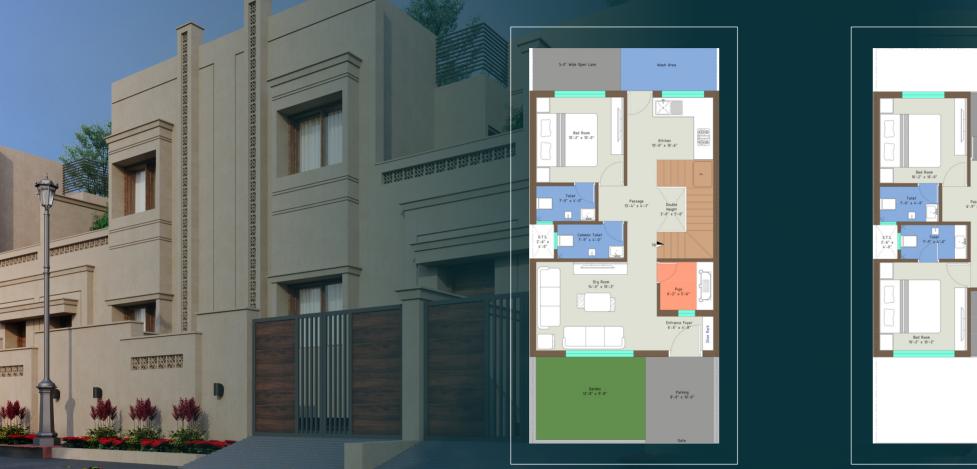

#### the HOME (TYPE A - 750 Sq. Ft)

Relax, Revive and Rejuvenate with amazing Garden in offer for you. This new world of conveniences shall make your life more comfortable

Thoughtfully-designed residences and a society that ensures a healthy and care-free life.

Type A Home has 3 Bedrooms with 3 Attached Bathrooms.

#### *Type A - 750 Sq.Ft* (Ground Floor )