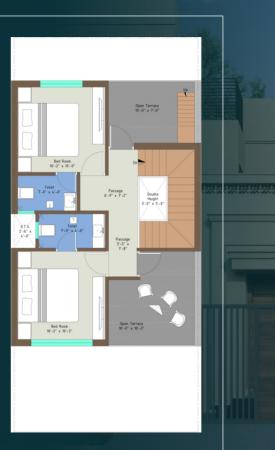

at you can get to a living next to nature. Our garden is the most striking feature of the society with Rides for children's, Making it perfect for Daily Exercise and fun related activities for childrens during their vacation.



## 66

#### The SCENERY

The Keshav Darshan offers full seclusion from city life and its only minutes away from Gandhidham City



#### the HOME (TYPE A - 750 Sq. Ft)

Relax, Revive and Rejuvenate with amazing Garden in offer for you. This new world of conveniences shall make your life more comfortable

Thoughtfully-designed residences and a society that ensures a healthy and care-free life.

Type A Home has 3 Bedrooms with 3 Attached Bathrooms.

#### Amenities





4 Underground Electricity



🛕 Children's Play Area



#### *Type A - 750 Sq.Ft* (Ground Floor )





#### Type A - 490 Sq.Ft (First Floor)







#### the HOME (TYPE B - 775 Sq. Ft)

Because Extraordinary Spaces Means extra delight.

#### Amenities

Our Homes have been designed to make your living experience one that spells out elegance and exquisiteness. Thoughtfully planned and aesthetically designed, step into homes that are ever-welcoming.





**4** Underground Electricity



Children's Play Area







#### *Type B - 775 Sq.Ft* (Ground Floor)











Our Homes are designed with best precision. We have created this beautiful house while keeping day to day requirements of our customers.

With a wide range of amenities which are provided in our house we are 100% sure that our customers would love it.

#### Amenities

Drainage

🞘 Water Supply

🖍 Children's Play Area

#### *The Home