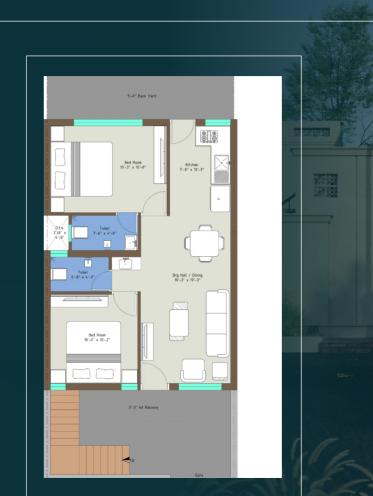

d Rejuvenate with amazing Garden in offer for you. This new world of conveniences shall make your life more comfortable

Thoughtfully-designed residences and a society that ensures a healthy and care-free life.

Type A Home has 3 Bedrooms with 3 Attached Bathrooms.

#### Amenities





4 Underground Electricity



🛕 Children's Play Area



#### *Type A - 750 Sq.Ft* (Ground Floor )





#### Type A - 490 Sq.Ft (First Floor)







#### the HOME (TYPE B - 775 Sq. Ft)

Because Extraordinary Spaces Means extra delight.

#### Amenities

Our Homes have been designed to make your living experience one that spells out elegance and exquisiteness. Thoughtfully planned and aesthetically designed, step into homes that are ever-welcoming.





**4** Underground Electricity



Children's Play Area







#### *Type B - 775 Sq.Ft* (Ground Floor)











Our Homes are designed with best precision. We have created this beautiful house while keeping day to day requirements of our customers.

With a wide range of amenities which are provided in our house we are 100% sure that our customers would love it.

#### Amenities

Drainage

🞘 Water Supply

🖍 Children's Play Area

#### *The Home - Type C - 975 Sq.Ft* (Ground Floor)

4 Underground Electricity

🟥 Underground Water Tanker

## KESHAV DARSHAN

hitects | Interior Designers | Vest 9527225620 | I

#### WWW.RITIPROPERTIES.COM 9033001535



#### VARSAMEDI